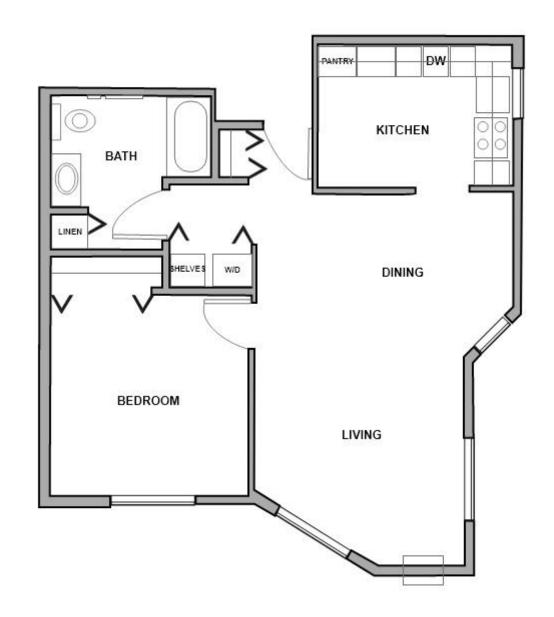

## ONE BEDROOM/DINING D

738 Square Feet

#### **Dimensions:**

 Living/Dining
 12.11 x 22.6

 Kitchen
 12.0 x 8.11

 Bedroom
 12.5 x 12.3

 Bathroom
 7.0 x 9.6

A City of Maple Grove Senior Community 8377 Rice Lake Road Maple Grove, Minnesota 55369