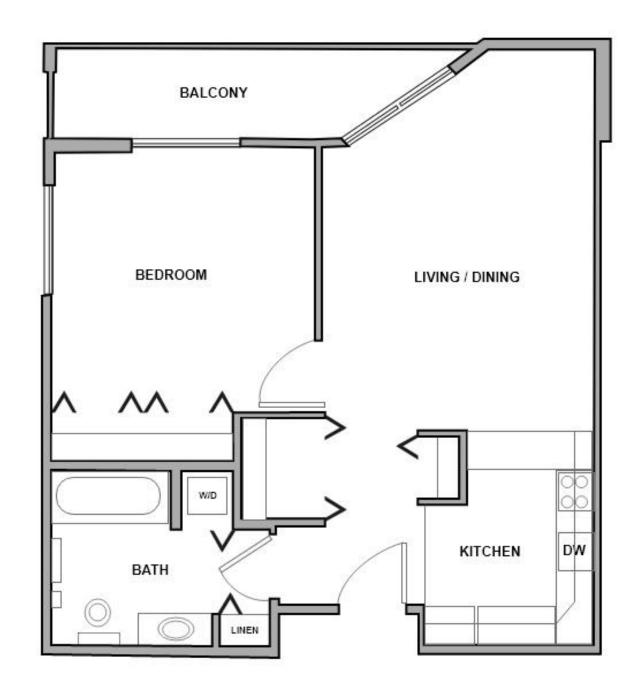

# ONE BEDROOM A

## 664 Square Feet

## **Dimensions:**

A City of Maple Grove Senior Community 8377 Rice Lake Road Maple Grove, Minnesota 55369