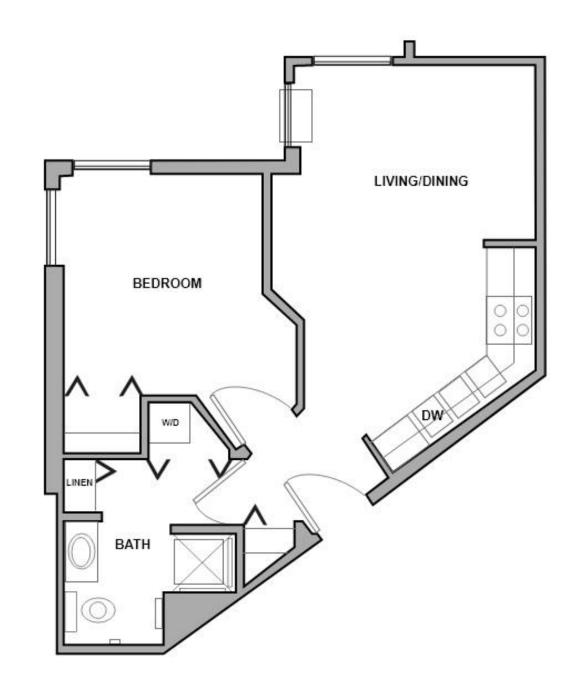

## ONE BEDROOM B

530 Square Feet

## **Dimensions:**

 $\begin{array}{lll} \text{Living/Dining} & 12.6 \times 10.6 \\ \text{Kitchen} & 8.0 \times 8.0 \\ \text{Bedroom} & 10.10 \times 11.8 \\ \text{Bathroom} & 9.0 \times 9.8 \end{array}$ 

A City of Maple Grove Senior Community 8377 Rice Lake Road Maple Grove, Minnesota 55369