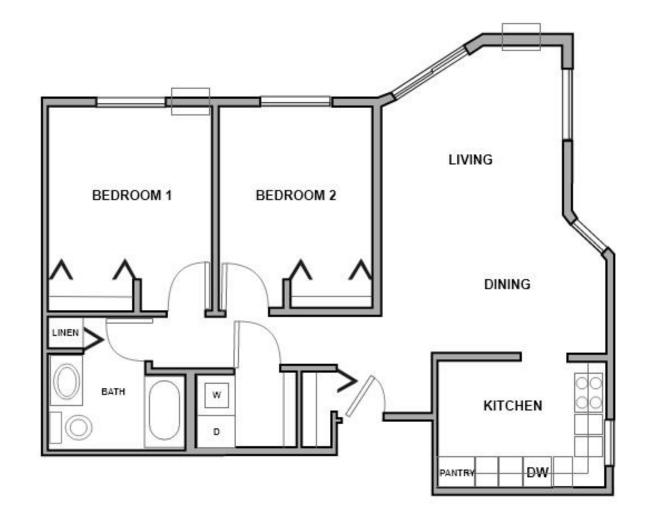

## TWO BEDROOM E

987 Square Feet

## **Dimensions:**

A City of Maple Grove Senior Community 8377 Rice Lake Road Maple Grove, Minnesota 55369