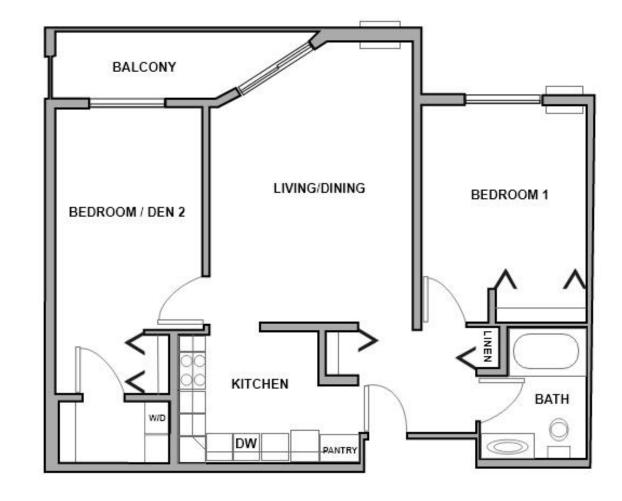

# ONE BEDROOM/DEN H

918 Square Feet

#### **Dimensions:**

A City of Maple Grove Senior Community 8377 Rice Lake Road Maple Grove, Minnesota 55369