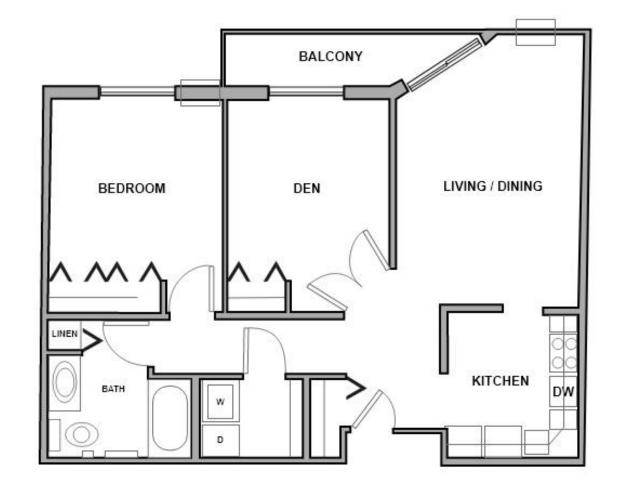

# ONE BEDROOM A

## 664 Square Feet

## **Dimensions:**

A City of Maple Grove Senior Community 8377 Rice Lake Road Maple Grove, Minnesota 55369