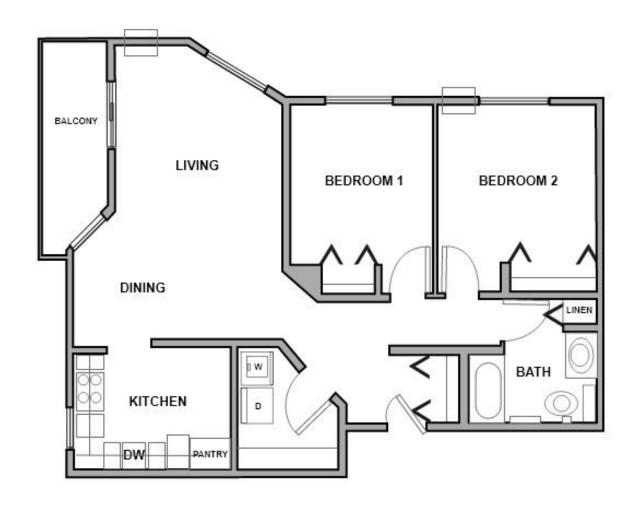

## TWO BEDROOM F

1,013 Square Feet

### **Dimensions:**

 Living/Dining
 12.11 x 22.6

 Kitchen
 12.0 x 8.11

 Bedroom #1
 11.1 x 12.8

 Bedroom #2
 11.11 x 12.8

 Bathroom
 7.4 x 9.6

 Storage/Laundry
 7.11 x 6.0

A City of Maple Grove Senior Community 8377 Rice Lake Road Maple Grove, Minnesota 55369