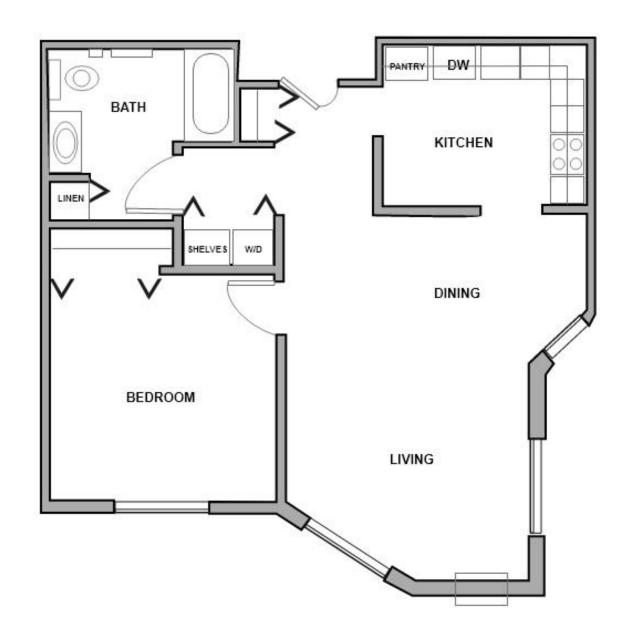

# ONE BEDROOM/DINING C

707 Square Feet

#### **Dimensions:**

Living/Dining $13.3 \times 20.1$ Kitchen $11.0 \times 8.11$ Bedroom $12.5 \times 12.3$ Bathroom $7.0 \times 9.6$ 

A City of Maple Grove Senior Community 8377 Rice Lake Road Maple Grove, Minnesota 55369